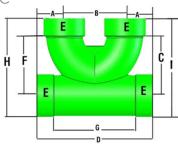

## DOUBLE BARREL 2-WAY CLEANOUT

PATENTED PRODUCT

DALLAS SPECIALTY EXCLUSIVE

To Fit: 4"SDR use fitting #DS-44PVC Description: 4"PVC Hub x 4"SDR T

| DIAGRAM | 3" DS3DBCO-P | 4" DS4DBCO-P |
|---------|--------------|--------------|
| А       | 2"           | 3"           |
| В       | 6"           | 7"           |
| С       | 5"           | 6-1/2"       |
| D       | 10"          | 13-1/4"      |
| E       | 3-1/2"       | 4-1/2"       |
| F       | 5-1/2"       | 6-1/2"       |
| G       | 6"           | 9-1/2"       |
| Н       | 8-1/2"       | 11"          |
| I       | 9"           | 11-1/2"      |
| WEIGHT  | 2-1/4 #      | 4-3/4 #      |