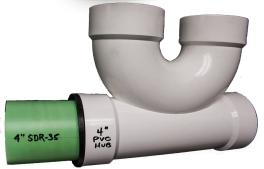

## DOUBLE BARREL 2-WAY CLEANOUT

PATENTED PRODUCT

DALLAS SPECIALTY EXCLUSIVE

To Fit: 4"SDR use fitting #DS-44PVC Description: 4"PVC Hub x 4"SDR T

| DIAGRAM | 3" DS3DBCO-P | 4" DS4DBCO-P |
|---------|--------------|--------------|
| А       | 2"           | 3"           |
| В       | 6"           | 7"           |
| С       | 5"           | 6-1/2"       |
| D       | 10"          | 13-1/4"      |
| E       | 3-1/2"       | 4-1/2"       |
| F       | 5-1/2"       | 6-1/2"       |
| G       | 6"           | 9-1/2"       |
| Н       | 8-1/2"       | 11"          |
| I       | 9"           | 11-1/2"      |
| WEIGHT  | 2-1/4 #      | 4-3/4 #      |