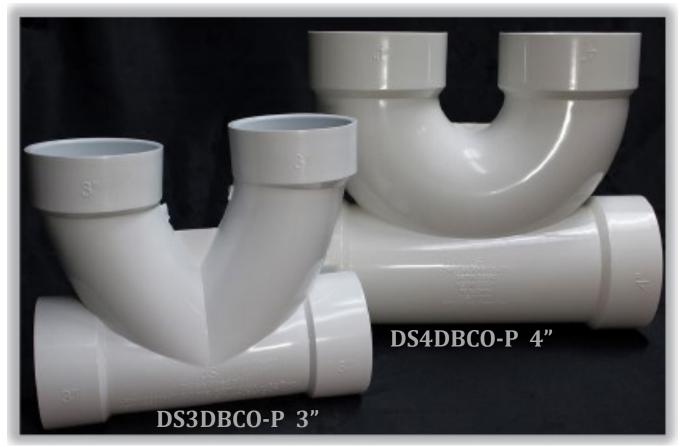

## DOUBLE BARREL 2-WAY CLEANOUT

PATENTED PRODUCT

DALLAS SPECIALTY EXCLUSIVE

To Fit: 4"SDR use fitting #DS-44PVC Description: 4"PVC Hub x 4"SDR T

| DIAGRAM | 3" DS3DBCO-P | 4" DS4DBCO-P |
|---------|--------------|--------------|
| А       | 2"           | 3"           |
| В       | 6"           | 7"           |
| С       | 5"           | 6-1/2"       |
| D       | 10"          | 13-1/4"      |
| E       | 3-1/2"       | 4-1/2"       |
| F       | 5-1/2"       | 6-1/2"       |
| G       | 6"           | 9-1/2"       |
| Н       | 8-1/2"       | 11"          |
| I       | 9"           | 11-1/2"      |
| WEIGHT  | 2-1/4 #      | 4-3/4 #      |

Perfect alignment, compact fit for both cleanout stacks in meter box, quick installation, saves time and labor. Dallas Specialty Double Barrel 2Way Cleanout is a must have for all rough-in jobs.

**ASTM D-2665 & ASTM D-3311 for PVC ASTM D-2661 for ABS** 