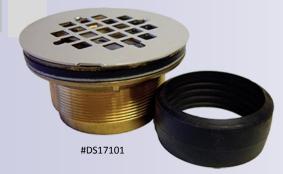

# THE DALLAS SPECIALTY

#DS17101GO

Used in fiberglass shower stall basins or preformed basins. Easy installation. Push-on drain, sealing tightly with a compression gasket.