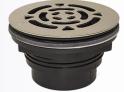

## DD2 SERIES SHOWER RECEPTOR PLASTIC DRAINS PVC & ABS

#### **PVC / ABS Dal-Drains®**

- Commonly used in Fiberglass Shower Stall Basins
- Drain Bodies compresses down with rubber gasket
- Additional gaskets available to fit 1-1/2" or 2" copper
- Available in Solvent Weld style w/o gasket
- Assembled with all SS 4-1/4" Polished Chrome Grate
- PVC or ABS Plastic Dal-Drains®