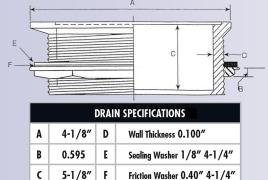

#DD2 SOL PVC

#DD2 S ABS

#DD 2 SOL ABS

| Specifications |                 |
|----------------|-----------------|
| Material       | PVC             |
| Nut            | PVC             |
| Flat Washers   | Rubber          |
| Friction Ring  | Plastic         |
| Gasket         | Flexible PVC    |
| Metal Grate    | Stainless Steel |