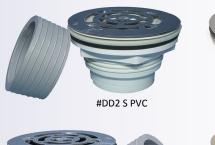

## DD2 SERIES SHOWER RECEPTOR PLASTIC DRAINS PVC & ABS

#### **PVC / ABS Dal-Drains®**

- Commonly used in Fiberglass Shower Stall Basins
- Drain Bodies compresses down with rubber gasket
- Additional gaskets available to fit 1-1/2" or 2" copper
- Available in Solvent Weld style w/o gasket
- Assembled with all SS 4-1/4" Polished Chrome Grate
- PVC or ABS Plastic Dal-Drains®

#DD2 SOL PVC

#DD2 S ABS

#DD 2 SOL ABS

| Specifications |                 |
|----------------|-----------------|
| Material       | PVC             |
| Nut            | PVC             |
| Flat Washers   | Rubber          |
| Friction Ring  | Plastic         |
| Gasket         | Flexible PVC    |
| Metal Grate    | Stainless Steel |