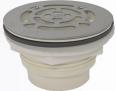

### **DD2 SERIES SHOWER RECEPTOR BRASS DRAINS**

#### Solid Brass Dal-Drains®

- Compresses rubber gasket for tight seal
- Solid Brass Shower Drain
- Dal-Drains fit 2"IPS
- 4-1/4" SS Polished Chrome Grate