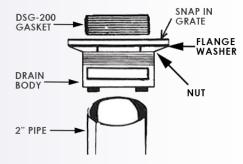

#### Solid Brass Dal-Drains®

- Compresses rubber gasket for tight seal
- Solid Brass Shower Drain
- Dal-Drains fit 2"IPS
- 4-1/4" SS Polished Chrome Grate

#### **PVC / ABS Dal-Drains®**

- Commonly used in Fiberglass Shower Stall Basins
- Drain Bodies compresses down with rubber gasket
- Additional gaskets available to fit 1-1/2" or 2" copper
- Available in Solvent Weld style w/o gasket
- Assembled with all SS 4-1/4" Polished Chrome Grate
- PVC or ABS Plastic Dal-Drains®