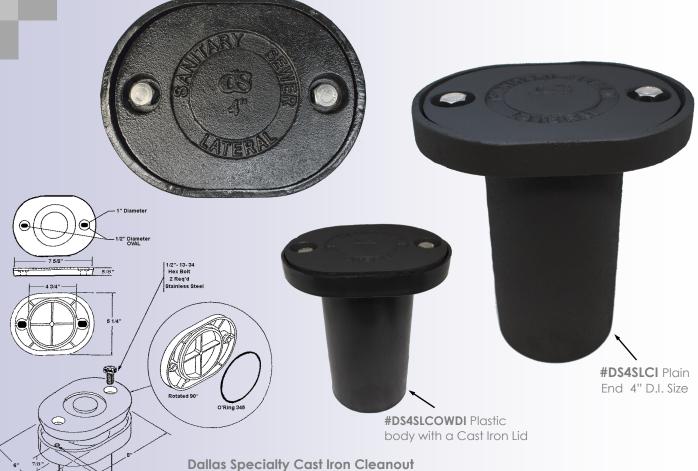

## CAST IRON SEWER LATERAL CLEANOUT

- Stainless Steel Bolts for lockdown
- Preferred over conventional caps or plugs
- Lid has O-ring seal for protection from sewer gas escaping
- Threaded bolt holes allow the lid to be removed and replaced
- Maintaining a tight seal every time
- Allows for easy cleanout with tamperproof lid
- Traffic Rated for driveways, Sidewalks & Roadways where concrete is poured around cleanout

| Instal | lation |
|--------|--------|
| Instru | ctions |

1/2" Threaded Brass Insert

Cleanout gives tamper proof access to the sewer lateral line. Made of Solid Cast Iron. Use a DS Flexible Pipe Coupling with SS band to connect cleanout to pipe.

| Part#        | Size        | Description                                           |        |
|--------------|-------------|-------------------------------------------------------|--------|
| DS4SLCI      | 4''         | Cast Iron Sewer Lateral Cleanout                      | 1 each |
| DS4SLCOA     | 4''         | Cast Iron Sewer Lateral Cleanout lid only             | 18     |
| DS-SLCBOLT   | 1/2" x 3/4" | Stainless Steel Bolts                                 | 2      |
| DS-SLCIORING | 4'' ID      | N-70 O-rings for Sewer Lateral Cleanout Lid           | 1      |
| DS4SLCOWDI   | 4"          | Plastic Sewer Lateral cleanout body with Solid CI Lid | 12/cs  |