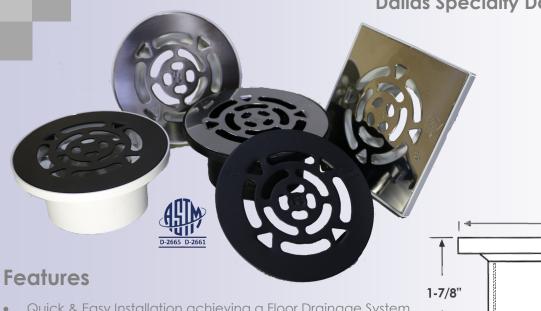

## GENERAL PURPOSE FLOOR DRAINS

Dallas Specialty DaL-DraiN® Series

- Quick & Easy Installation achieving a Floor Drainage System in Commercial or Residential applications
- Available in PVC or ABS
- Specialty Finished Grates available assembled on drain body
- Drains available in Round or Square Top Strainers/Grates
- Strainer grates available in a variety of finishes in Metal or Plastic:

r General Purpose DaL-DraiN® Glues Over 2"PVC or fits Inside 3"PVC Pipe

4-3/8"

Over 2"

Inside 3" -

White PVC Plastic or Metal Grate
Polished Chrome Stainless Steel Grate
Pearl Nickel or Satin Nickel Metal Grate
Oil Rubbed Bronze Metal Grate

NEW Matte Black Metal Grate

|        | 4-1/4" |
|--------|--------|
| 4-1/4" |        |

| DS Part# Description                                                          |                                             | scription                  | Case Qty  |  |  |
|-------------------------------------------------------------------------------|---------------------------------------------|----------------------------|-----------|--|--|
| DDGP23 PVC                                                                    | Round/General P                             | 36 / Case                  |           |  |  |
| DDGP23 SQ PVC                                                                 | Square/General Purpose Drain w/ SQ SS Grate |                            | 36 / Case |  |  |
| DDGP23 ABS                                                                    | Round/General P                             | 36 / Case                  |           |  |  |
| DDGP23 SQ ABS                                                                 | Square/General Purpose Drain w/SQ SS Grate  |                            | 36 / Case |  |  |
| All General Purpose Drains available Assembled with Specialty Finished Grates |                                             |                            |           |  |  |
| OR: Oil Rubbed Bronze                                                         | 2                                           | MB: Matte Black            |           |  |  |
| SN: Satin Nickel                                                              |                                             | AB: Antique Brass          |           |  |  |
| PN: Pearl Nickel                                                              |                                             | WM: White Metal            |           |  |  |
| WP: White Plastic                                                             |                                             | SS: Chrome Stainless Steel |           |  |  |
|                                                                               |                                             |                            |           |  |  |