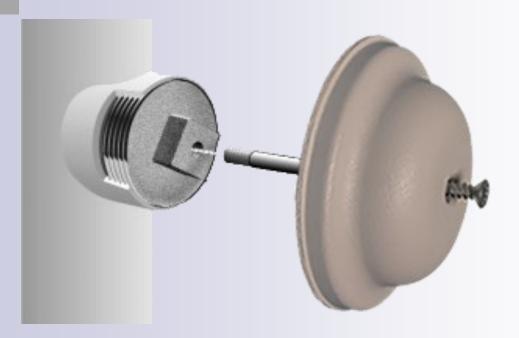

## BELL WHITE COVERS

Dallas Specialty Countersunk & Raised Head Threaded Brass Cleanout Plugs are designed for use in PVC threaded clean-out fittings. Helps contain sewer gases from escaping or water from entering the cleanout.

- Threads are NPT (national pipe thread)
- Brass Construction
- For use with PVC threaded cleanouts
- Max 10lb psi

| BELL WHITE COVER |        |    |
|------------------|--------|----|
| DS104BW          | 4-1/4" | 25 |
| DS105BW          | 5-1/4" | 25 |
| DS107BW          | 6-1/4" | 25 |
|                  |        |    |