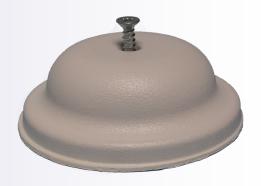

## BELL WHITE COVERS

Dallas Specialty Countersunk & Raised Head Threaded Brass Cleanout Plugs are designed for use in PVC threaded clean-out fittings. Helps contain sewer gases from escaping or water from entering the cleanout.

- Threads are NPT (national pipe thread)
- Brass Construction
- For use with PVC threaded cleanouts
- Max 10lb psi

| BELL WHITE COVER |        |    |
|------------------|--------|----|
| DS104BW          | 4-1/4" | 25 |
| DS105BW          | 5-1/4" | 25 |
| DS107BW          | 6-1/4" | 25 |
|                  |        |    |