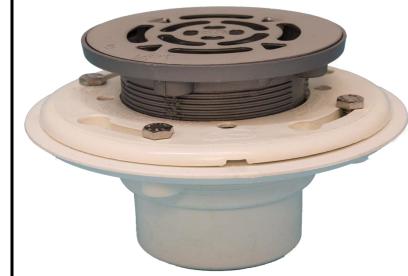

## PART#**DD23T PVC**

PVC, Compression fit, 4-Bolt Shower Drain with Round Adjustable Strainer & Round Stainless Steel Metal Grate

| D-2665                               |  |
|--------------------------------------|--|
| IPC <sup>®</sup><br>IRC <sup>®</sup> |  |

| DIMENSIONS           |              | Compression Bolt Down Drain for tiled showers or                                                                                                                      |        |            |        |  |  |
|----------------------|--------------|-----------------------------------------------------------------------------------------------------------------------------------------------------------------------|--------|------------|--------|--|--|
| Overall Strainer     | 4-3/8" Dia   | Compression, Bolt-Down Drain for tiled showers or<br>floor drain applications. Comes with Round Adjustable<br>Strainer the DD23T Dal-Drain fits over 2" and inside 3" |        |            |        |  |  |
| SS 1/4"Bolts         | Qty 4        |                                                                                                                                                                       |        |            |        |  |  |
| Body                 | White PVC    | PVC Pipe                                                                                                                                                              |        |            |        |  |  |
| Flat Ring            | White PVC    |                                                                                                                                                                       |        | <b>77</b>  |        |  |  |
| Min/Max.ADJ          | 7/8" - 2"    | PART# <b>DD23T PVC</b>                                                                                                                                                |        |            |        |  |  |
| Gasket               | Flexible PVC |                                                                                                                                                                       |        |            |        |  |  |
| Metal grate (actual) | 4-1/4"       |                                                                                                                                                                       | ASTM#  | UPC LISTED | ΙΑΡΜΟ  |  |  |
| Case qty             | 18           |                                                                                                                                                                       | D-2665 |            | LISTED |  |  |