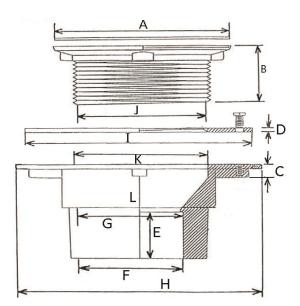

| A | 4-1/4"        | G | 3-3/16" |
|---|---------------|---|---------|
| B | 2″            | H | 7"      |
| c | 3/8"-7/8"     | 1 | 6″      |
| D | .266"         | J | 3-1/8"  |
| E | 1-1/2"        | K | 3-1/2"  |
| F | 2" GSK. (IPS) | L | 15/16"  |