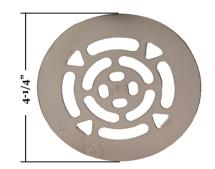

SPECIFICATIONS: STAINLESS STEEL BOLTS, BRASS INSERTS, STAINLESS STEEL GRATES.

Drain comes assembled with S.S. Snap-in Grate which is standard. Adjustable Strainer is grey to match stainless steel grate, also available in brown to match oilrubbed bronze grates.

| DIMENSIONS           |              | Compression Bolt Down Drain for tiled showers or                                                                                                                      |        |            |        |  |  |
|----------------------|--------------|-----------------------------------------------------------------------------------------------------------------------------------------------------------------------|--------|------------|--------|--|--|
| Overall Strainer     | 4-3/8" Dia   | Compression, Bolt-Down Drain for tiled showers or<br>floor drain applications. Comes with Round Adjustable<br>Strainer the DD23T Dal-Drain fits over 2" and inside 3" |        |            |        |  |  |
| SS 1/4"Bolts         | Qty 4        |                                                                                                                                                                       |        |            |        |  |  |
| Body                 | White PVC    | PVC Pipe                                                                                                                                                              |        |            |        |  |  |
| Flat Ring            | White PVC    |                                                                                                                                                                       |        | <b>77</b>  |        |  |  |
| Min/Max.ADJ          | 7/8" - 2"    | PART# <b>DD23T PVC</b>                                                                                                                                                |        |            |        |  |  |
| Gasket               | Flexible PVC |                                                                                                                                                                       |        |            |        |  |  |
| Metal grate (actual) | 4-1/4"       |                                                                                                                                                                       | ASTM#  | UPC LISTED | ΙΑΡΜΟ  |  |  |
| Case qty             | 18           |                                                                                                                                                                       | D-2665 |            | LISTED |  |  |