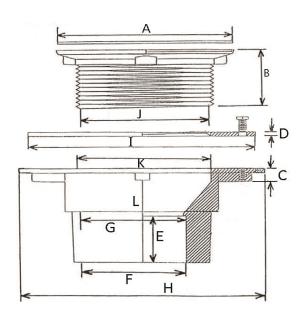

| DRAIN SPECIFICATIONS |                                              |                                            |  |  |  |
|----------------------|----------------------------------------------|--------------------------------------------|--|--|--|
| 4-1/4"               | G                                            | 3-3/16"                                    |  |  |  |
| 2"                   | н                                            | 7"                                         |  |  |  |
| 3/8"-7/8"            | 1                                            | 6"                                         |  |  |  |
| .266"                | J                                            | 3-1/8"                                     |  |  |  |
| 1-1/2"               | K                                            | 3-1/2"                                     |  |  |  |
| 2" GSK. (IPS)        | L                                            | 15/16"                                     |  |  |  |
|                      | 4-1/4"<br>2"<br>3/8"-7/8"<br>.266"<br>1-1/2" | 4-1/4" G 2" H 3/8"-7/8" I .266" J 1-1/2" K |  |  |  |