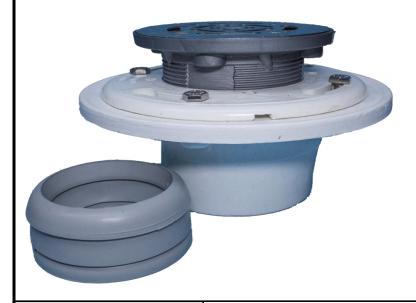

## PART# **DD2T PVC**

PVC, Compression fit, 4-Bolt Shower Drain with Round Adjustable Strainer & Round Stainless Steel Metal Grate

| 4                    |
|----------------------|
| D-5926 D-2665        |
| IPC <sup>©</sup> IRC |

SPECIFICATIONS: STAINLESS STEEL BOLTS, BRASS INSERTS, STAINLESS STEEL GRATES.

| DIMENSIONS           |              | Compression, Bolt-Down Drain for tiled showers or                                                                     |        |            |        |  |  |
|----------------------|--------------|-----------------------------------------------------------------------------------------------------------------------|--------|------------|--------|--|--|
| Overall Strainer     | 4-3/8" Dia   | floor drain applications. Comes with Round Adjustable Strainer The DD2T Dal-Drain fits over 2" and inside 4" PVC Pipe |        |            |        |  |  |
| SS 1/4"Bolts         | Qty 4        |                                                                                                                       |        |            |        |  |  |
| Body                 | White PVC    | PVC Pipe                                                                                                              |        |            |        |  |  |
| Flat Ring            | White PVC    |                                                                                                                       | DI     | 12T D      |        |  |  |
| Min/Max.ADJ          | 7/8" - 2"    | PART# <b>DD2T PVC</b>                                                                                                 |        |            |        |  |  |
| Gasket               | Flexible PVC |                                                                                                                       |        |            |        |  |  |
| Metal grate (actual) | 4-1/4"       | ASTM#<br>D-5926                                                                                                       | ASTM#  | UPC LISTED | IAPMO  |  |  |
| Case qty             | 18           | Gasket                                                                                                                | D-2665 | D-2665     | LISTED |  |  |

Drain comes assembled with S.S. Snap-in Grate which is standard. Adjustable Strainer is grey to match stainless steel grate, also available in brown to match oilrubbed bronze grates.