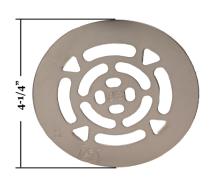

SPECIFICATIONS: STAINLESS STEEL BOLTS, BRASS INSERTS, STAINLESS STEEL GRATES.

| DIMENSIONS           |              | Compression, Bolt-Down Drain for tiled showers or                                                                     |        |            |        |  |  |
|----------------------|--------------|-----------------------------------------------------------------------------------------------------------------------|--------|------------|--------|--|--|
| Overall Strainer     | 4-3/8" Dia   | floor drain applications. Comes with Round Adjustable Strainer The DD2T Dal-Drain fits over 2" and inside 4" PVC Pipe |        |            |        |  |  |
| SS 1/4"Bolts         | Qty 4        |                                                                                                                       |        |            |        |  |  |
| Body                 | White PVC    | PVC Pipe                                                                                                              |        |            |        |  |  |
| Flat Ring            | White PVC    |                                                                                                                       | DI     | 12T D      |        |  |  |
| Min/Max.ADJ          | 7/8" - 2"    | PART# <b>DD2T PVC</b>                                                                                                 |        |            |        |  |  |
| Gasket               | Flexible PVC |                                                                                                                       |        |            |        |  |  |
| Metal grate (actual) | 4-1/4"       | ASTM#<br>D-5926                                                                                                       | ASTM#  | UPC LISTED | IAPMO  |  |  |
| Case qty             | 18           | Gasket                                                                                                                | D-2665 | D-2665     | LISTED |  |  |

Drain comes assembled with S.S. Snap-in Grate which is standard. Adjustable Strainer is grey to match stainless steel grate, also available in brown to match oilrubbed bronze grates.