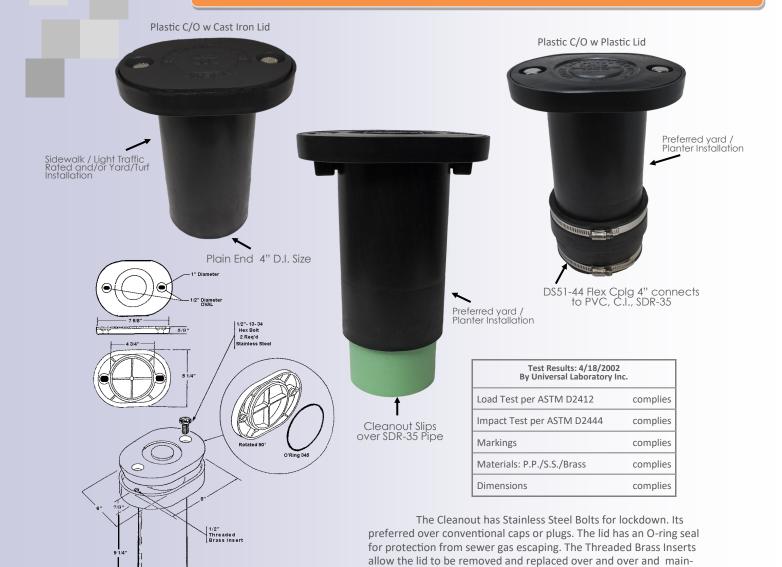

taining a tight seal every time. This allows for an easy cleanout

NOTE: 4" Plastic Sewer Lateral Cleanout fits over SDR-35 Pipe for adjustment.

with a tamperproof lid.