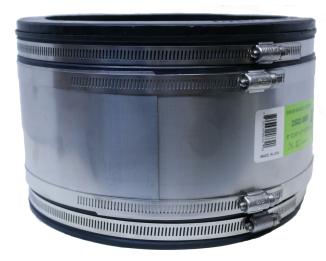

## Shielded Flexible PVC Pipe Coupling for Sewer & Drain applications

Coupling pictured may not be actual coupling, but similar. For reference only

## Part# DS70-66SR

FITS: 6"ADS/Corrugated Pipe x 6"CI/PVC

Coupling accommodates size range "Pipe OD's 6.90-7.20 x 6.30-6.60" Pipe OD's

Dallas Specialty PVC Sewer Pipe Couplings have a  $\pm$ 7-5% to the Pipe OD in which it is designed to accommodate, allowing for a range of flexibility to tighten down and/or stretch up where needed to accommodate many pipe size connections. If coupling is assembled with flexible pvc bushings this may only allow for 2-3% stretching up or tightening down in some couplings

## Clamps & Stainless Shield

- (2) DS-128 Clamps / (1) DS-SR-30 All Stainless Shield
- 1/2"Wide Bands / 301SS Stainless Steel Bands
- Installation Torque: 60in-lb
- Clamp Screw: 5/16"Hex Head /AISI 301SS
- Clamp Housing: All Stainless / AISI 304SS
- Meets Requirements: SAE J1670