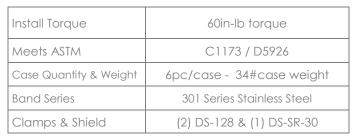

## Coupling

- Meeting Material Requirements of IPC / IRC
- cupc<sup>®</sup> Meets Canadian Standards
- ASTM C-1173 / D-5926
- Sporadic Temperature Rating 140°
- Maximum Test Pressure 4.3 PSI

## Clamps & Stainless Shield

- (2) DS-128 Clamps / (1) DS-SR-30 All Stainless Shield
- 1/2"Wide Bands / 301SS Stainless Steel Bands
- Installation Torque: 60in-lb
- Clamp Screw: 5/16"Hex Head /AISI 301SS
- Clamp Housing: All Stainless / AISI 304SS
- Meets Requirements: SAE J1670