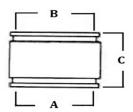

Coupling Made to ID Specifications

| "A" (ID) | "B" (ID) | "C" WIDTH |
|----------|----------|-----------|
| 7.00''id | 6.50''id | 6.00''    |

Coupling may be assembled with Flexible PVC Bushing (s) to make size reduction