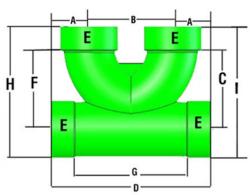

## **DOUBLE BARREL 2-WAY PVC CLEANOUTS**

MEETS IPC® IRC® IMC® CODE REQUIREMENTS

Bushing: 4" PVC HUB x 4" SDR

| DIAGRAM | 3" DS3DBCO-P | 4" DS4DBCO-P |
|---------|--------------|--------------|
| Α       | 2"           | 3"           |
| В       | 6"           | 7"           |
| С       | 5"           | 6-1/2"       |
| D       | 10"          | 13-1/4"      |
| E       | 3-1/2"       | 4-1/2"       |
| F       | 5-1/2"       | 6-1/2"       |
| G       | 6"           | 9-1/2"       |
| Н       | 8-1/2"       | 11"          |
| I       | 9"           | 11-1/2"      |
| WEIGHT  | 2-1/4 #      | 4-3/4 #      |