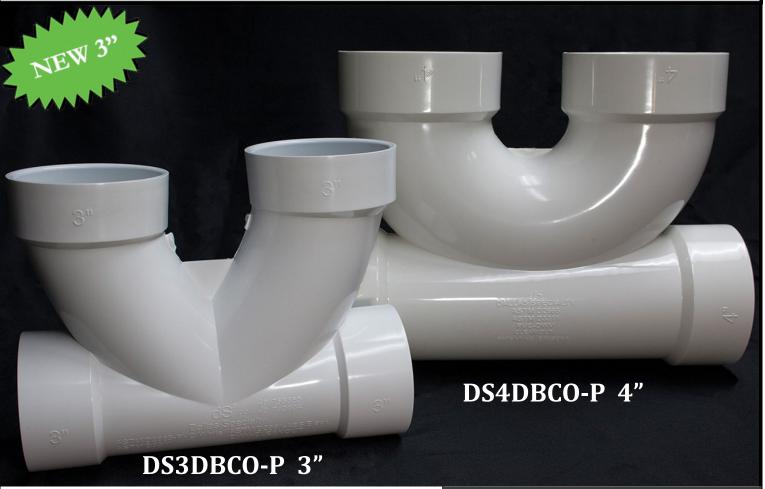

## **DOUBLE BARREL 2-WAY PVC CLEANOUTS**

MEETS IPC® IRC® IMC® CODE REQUIREMENTS

Bushing: 4" PVC HUB x 4" SDR

| DIAGRAM | 3" DS3DBCO-P | 4" DS4DBCO-P |
|---------|--------------|--------------|
| Α       | 2"           | 3"           |
| В       | 6"           | 7"           |
| С       | 5"           | 6-1/2"       |
| D       | 10"          | 13-1/4"      |
| E       | 3-1/2"       | 4-1/2"       |
| F       | 5-1/2"       | 6-1/2"       |
| G       | 6"           | 9-1/2"       |
| Н       | 8-1/2"       | 11"          |
| I       | 9"           | 11-1/2"      |
| WEIGHT  | 2-1/4 #      | 4-3/4 #      |

Compact to fit both clean-out stacks inside the meter box, with perfect alignment and quick installation. The Dallas Specialty Double Barrel C/O will be a must have for all rough-in jobs.

ASTM D-2665 & ASTM D-3311 for PVC ASTM D-2661 for ABS