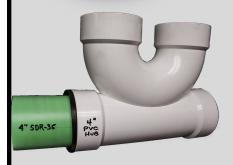

Compact to fit both clean-out stacks inside the meter box, with perfect alignment and quick installation. The Dallas Specialty Double Barrel C/O will be a must have for all rough-in jobs.

ASTM D-2665 & ASTM D-3311 for PVC ASTM D-2661 for ABS