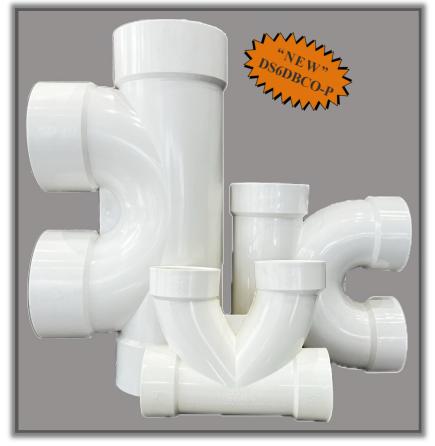

## Double Barrel 2way Cleanout

Meets IPC® IRC® IMC® Code Requirements

|         | E B | E   |
|---------|-----|-----|
| <br>H F |     | , i |
|         | - E | E   |
|         | G   | ,   |

ASTM D-2665 & ASTM D-3311 for PVC

| DIAGRAM | 3" DS3DBCO-P | 4" DS4DBCO-P | 6" DS6DBCO-P |
|---------|--------------|--------------|--------------|
| Α       | 2"           | 3"           | 6.50"        |
| В       | 6"           | 7"           | 10.25"       |
| С       | 5"           | 6-1/2"       | 5"           |
| D       | 10"          | 13-1/4"      | 23.25"       |
| Е       | 3-1/2"       | 4-1/2"       | 6.625"       |
| F       | 5-1/2"       | 6-1/2"       | 5"           |
| G       | 6"           | 9-1/2"       | 16.50"       |
| Н       | 8-1/2"       | 11"          | 11.50"       |
| I       | 9"           | 11-1/2"      | 11.50"       |

## DOUBLE BARREL 2WAY CLEANOUT

| PART#     | SIZE   | CASE/QTY | WGT/EA |
|-----------|--------|----------|--------|
| DS3DBCO-P | 3" PVC | 5/cs     | 2.25#  |
| DS4DBCO-P | 4" PVC | 5/cs     | 4.75#  |
| DS6DBCO-P | 6" PVC | 2/cs     | 10#    |

PERFECT ALIGNMENT, COMPACT FIT FOR BOTH CLEANOUT STACKS IN A VALVE BOX, QUICK INSTALLATION TO PVC OR SDR PIPE AND SAVES TIME AND LABOR. DALLAS SPECIALTY DOUBLE BARREL 2WAY CLEANOUT IS A MUST HAVE FOR ALL ROUGH-IN JOBS.