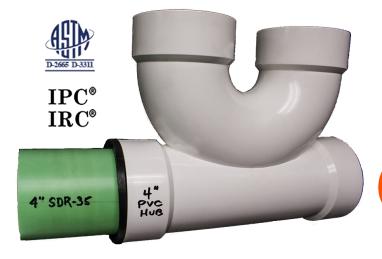

## **PVC X SDR ADAPTERS**

| PART     | DESCRIPTION           | CASE/QTY |
|----------|-----------------------|----------|
| DS-44PVC | 4" PVC HUB X 4" SDR35 | 10/cs    |
| DS-66PVC | 6" PVC HUB X 6" SDR35 | 6/cs     |
| DS-64PVC | 6" PVC HUB X 4" PVC40 | 6/cs     |

PERFECT ALIGNMENT, COMPACT FIT FOR BOTH CLEANOUT STACKS IN A VALVE BOX, QUICK INSTALLATION TO PVC OR SDR PIPE AND SAVES TIME AND LABOR. DALLAS SPECIALTY DOUBLE BARREL 2WAY CLEANOUT IS A MUST HAVE FOR ALL ROUGH-IN JOBS.